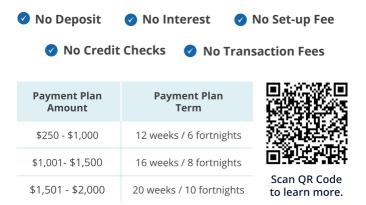

## SmileNow by DentiCare®

Your Plan For A Better You<sup>®</sup>

The convenient and easy way to budget and pay for your dental care. Your Interest Free Easy Direct Debit Payment Plan

Together with your Dentist, SmileNow will provide you with a simple direct debit payment solution that gives you the flexibility to pay for your treatment between \$250 to \$2,000, over a 12 to 20 week period.